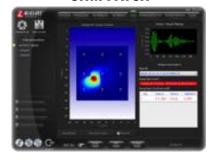

#### **RAPID**

Acellent

Acellent's Real-time Active Passive Integrity Detection (RAPID) software provides remote detection and quantification of the rate of wall thickness loss due to corrosion in pipelines or other metal structures.