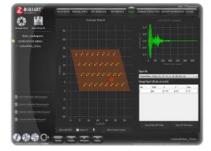

#### SHM COMPOSITE

SHM Composite is our state-of-the-art structural health monitoring software for infield applications like detection and quantification of damage in large composite and metal structures under real-world environmental conditions.