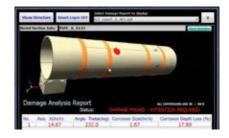

dware to detect and characterize structural anomalies in metals and composites due to the presence of cracks, corrosion, de-bonds, and de-laminations. SHM Pro Software Suite includes: SHM Composite, SHM Patch, and RAPID software to provide industry-leading damage detection and quantification.

#### SHM COMPOSITE



SHM Composite is our state-of-the-art structural health monitoring software for infield applications like detection and quantification of damage in large composite and metal structures under real-world environmental conditions.

#### **SHM PATCH**



SHM Patch is Acellent's next-generation software for monitoring critical and often hard-to-inspect localized small areas and components, like fatigue cracks in aircraft, helicopters, and civil structures.

#### **RAPID**

Acellent



Acellent's Real-time Active Passive Integrity Detection (RAPID) software provides remote detection and quantification of the rate of wall thickness loss due to corrosion in pipelines or other metal structures.

## FOR IN-FIELD IMPACT MONITORING:

### **AIM**



## FOR LAB-BASED RESEARCH:

## **ACESS**



SHM ACESS Pro (ACEllent Software Suite) is our lab based software providing a diagnostic image of changes to the structure that are indicative of damage in composite and metal structures. SHM ACESS Pro also adds sensor self diagnostics with environmental compensation and for data collection under real-world conditions.



Acellent Technologies, Inc. 代理商联系方式:

样品,评估板,参考设计,报价,技术支持

电话:0755-82565851

邮件:dwin100@dwintech.com

手机:156-2521-4151

网址: www.dwintech.com/acellent\_technologies\_inc