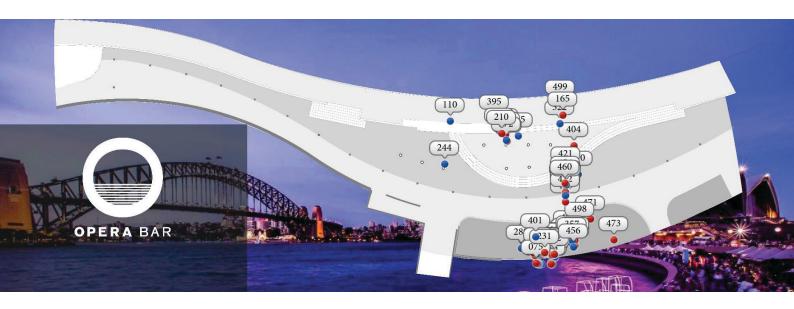

## SUBSTANTIALLY INCREASE PRODUCTIVITY, STAFFING EFFICIENCIES AND CUSTOMER EXPERIENCE - USING REAL TIME DATA

| _ |           |  |
|---|-----------|--|
|   | Order     |  |
|   | $\bullet$ |  |
|   | Track     |  |
|   | ✦         |  |
|   | Deliver   |  |
|   | +         |  |
|   | Report    |  |
|   | $\bullet$ |  |
|   | Improve   |  |

Using the PLUS advanced reporting module, management can analyze the efficiencies of food runners, meal order times, Average Wait times and Guest trends.

Keep Managers informed of "Real Time" trends, statistics and opportunities for improvement