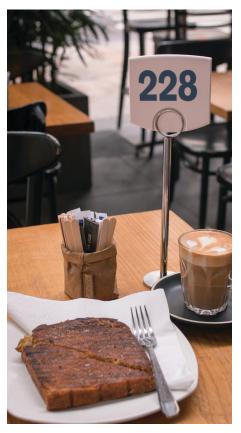

The system is capable of tracking the location of the guest to within 10cm, whether they are seated in dining areas, gaming areas, outdoor areas or even standing at the bar; PLUS RTLS knows exactly where they are.

Staff simply type in the guests tag number and the location on the floor plan is instantly displayed, even if the guest is moving between areas. Staff can then promptly deliver the order, without wasting time wandering the venue.

Using our patented RTLS (Real Time Location Solution) technology, 1000's of tags can be tracked simultaneously and accurately throughout your venue, allowing the functionality to be expanded beyond Guest Location. RTLS Tags can be attached to Staff, High Value Assets, Poker Machine Keys, Contractors and Security Personnel; allowing immediate location and visualization.