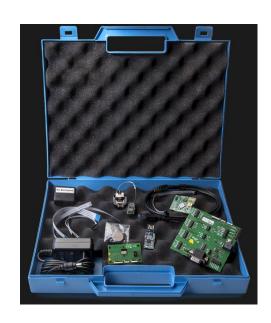

## General Description

- One Interface Board with integrated J-Link OB JTAG/SWD Emulator
- A Master Development Dongle
- One Test Board with ISP1507
- One NFC antenna
- 5 sample units ISP1507
- One Sensors Board ISP131001
- Cables and battery holder