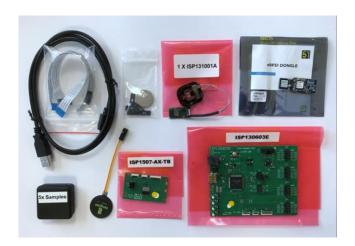

## General Description

- One Interface Board with integrated J-Link OB JTAG/SWD Emulator
- A Master Development Dongle
- One Test Board with ISP1507
- One NFC antenna
- 5 sample units ISP1507
- One Sensors Board ISP131001
- Cables and battery holder